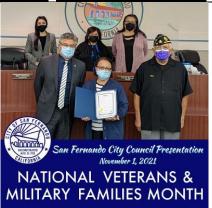

Auxiliary President Hila Estrada wrote to City Hall asking that the City of San Fernando proclaim the month of November as Veterans and Military Family month and she was successful. Mayor Sylvia Ballin and other council members presented Hila with a Proclamation Certificate designating the month of November National Veterans & Military Families Month. Thank you Veterans! Accompanying Hila was Legionnaire Raul Rey. Thank you Hila for making this happen! Legionnaire Bennie Najar's wifeDiana shares an update on her recent liver transplant......